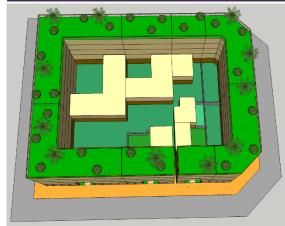

### LANDSCAPE & ACTIVATE CHAMFER-SIDE AT THE INTERSECTION

Provision of 'green' on the landscaped forecourt (local streets) and court-yard (ie.central/sides/rear courtyard)

Provision of green terrace roof garden (min. 50% of

Activate chamfer-sides by provision of openings (windows, doors), entrance for people or landscaped