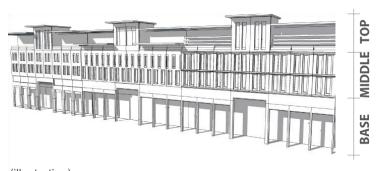

### STANDARDS

| ARCHITECTURAL STANDA               | ARD                                                                                                                                                                                                                                             |  |  |
|------------------------------------|-------------------------------------------------------------------------------------------------------------------------------------------------------------------------------------------------------------------------------------------------|--|--|
| Architectural Theme/ Style         | Qatari Contemporary Style                                                                                                                                                                                                                       |  |  |
|                                    | (* Refer the details to the <u>Townscape &amp; Architectural Guidelines for Main Streets in Qatar</u>                                                                                                                                           |  |  |
| Exterior expression                | Clear building expression of a base,<br>a middle and a top                                                                                                                                                                                      |  |  |
|                                    | The Base Part (Ground Floor):     should clearly be expressed (eg. with architrave or corniche ornament)                                                                                                                                        |  |  |
|                                    | <ul> <li>The Middle Part:</li> <li>Should adopt local rooted<br/>architectural language for its<br/>elements such as openings,<br/>shutters, balconies, bays etc.</li> <li>Should reveal the external<br/>expression of each storey</li> </ul>  |  |  |
|                                    | The Top Part should be marked by parapet or entablature                                                                                                                                                                                         |  |  |
| Minimum Building<br>separation     | <ul> <li>6 m between two buildings with facing non-habitable rooms</li> <li>8 m between two buildings with a facing non-habitable room and a facing habitable room</li> <li>12 m between two buildings with facing habitable rooms</li> </ul>   |  |  |
| Party-Wall / Common Wall           | The attached building's parts should have its own wall and foundation and comply to the standard of construction and fire-safety                                                                                                                |  |  |
| Floor height (maximum)             | <ul> <li>Slab to slab height (mid-point):</li> <li>Ground floor: 5 m</li> <li>Ground floor with mezzanine: 6.5 m</li> <li>Typical floors (residential and other): 3.50 m</li> <li>Ground floor ancillary building: 3.50m</li> </ul>             |  |  |
| Building Orientation               | <ul> <li>All the fasade's elements (windows, doors, balcony, bay window, etc) should respect the streets based on their hierarchy.</li> <li>Primary fasade should orientate to the highway /expressway/ collector/ arterial streets.</li> </ul> |  |  |
| Active frontage features           | Entrances, <i>madkhal</i> , lobbies, window openings, arcades, porches etc                                                                                                                                                                      |  |  |
| Active chamfer at the intersection | The chamfer side should be activated by providing main access for people and designing active frontage/fasade or small landscaped area with public facilities such as benches, public art, small lawn area, etc                                 |  |  |