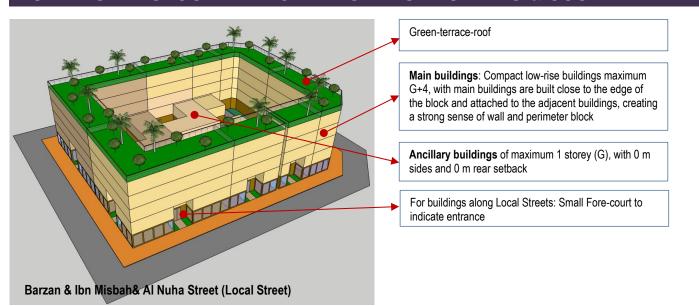

### BUILDING TYPOLOGY: ATTACHED LOW RISE BUILDING & COURTYARD

## **BLOCK FORM REGULATIONS**

| BULK REGULATIONS                                                                                                                                                                                            |                                                                                                                                                                                                                                                                                                                                                             |                         |  |
|-------------------------------------------------------------------------------------------------------------------------------------------------------------------------------------------------------------|-------------------------------------------------------------------------------------------------------------------------------------------------------------------------------------------------------------------------------------------------------------------------------------------------------------------------------------------------------------|-------------------------|--|
| Uses (as per Zoning<br>Plan)                                                                                                                                                                                | MUC: Mixed Use Commercia                                                                                                                                                                                                                                                                                                                                    | l .                     |  |
| Height (max)                                                                                                                                                                                                | Barzan & Ibn Al Misbah &<br>Al Nuha Street                                                                                                                                                                                                                                                                                                                  | 20.7 m<br>(max)         |  |
|                                                                                                                                                                                                             | • G+4                                                                                                                                                                                                                                                                                                                                                       |                         |  |
|                                                                                                                                                                                                             | Ahmed Bin Mohammed Al<br>Thani Str. (A Ring Road)                                                                                                                                                                                                                                                                                                           | 43.2 m<br>(max)         |  |
|                                                                                                                                                                                                             | • G+M+10                                                                                                                                                                                                                                                                                                                                                    |                         |  |
| FAR (max)                                                                                                                                                                                                   | 4.0 (Barzan & Ibn Al<br>Misbah & Al Nuha<br>Street)                                                                                                                                                                                                                                                                                                         | (+ 5 % for corner lots) |  |
|                                                                                                                                                                                                             | 7.00 (along Ahmed Bin<br>Mohammed Al Thani Str.<br>-A Ring Road-)                                                                                                                                                                                                                                                                                           |                         |  |
| Building Coverage (max)                                                                                                                                                                                     | 85%                                                                                                                                                                                                                                                                                                                                                         |                         |  |
| MAIN BUILDINGS                                                                                                                                                                                              |                                                                                                                                                                                                                                                                                                                                                             |                         |  |
| Typology                                                                                                                                                                                                    | Attached-Low Rise with Co                                                                                                                                                                                                                                                                                                                                   | urtyard                 |  |
| Building Placement                                                                                                                                                                                          | Setbacks as per block plan:                                                                                                                                                                                                                                                                                                                                 |                         |  |
|                                                                                                                                                                                                             | Main buildings:  • 0m front; 0 m side; 0 m re                                                                                                                                                                                                                                                                                                               | ar                      |  |
| Build to Line (a set building line on a plot, measured parallel from the front and/or corner side plot line, where the structure must be located. The building facade must be located on the build-to line) | 100% of 0 m front setback (mandatory)                                                                                                                                                                                                                                                                                                                       |                         |  |
| Building Depth (max)                                                                                                                                                                                        | 10 m (single-aspect building) 15 m (double-aspect building) 30 m (building with atrium) 30 m (building with integrated parking, for plot depth minimum 45 m)                                                                                                                                                                                                |                         |  |
| Building Size                                                                                                                                                                                               | For building facing to Ahmed Bin Mohammed Bin Thani Street     Fine grain; 30m maximum building width or length     For building facing to Barzan & Ibn Misbah & Al Nuha Street     Fine grain;     15 m maximum building width or length; or     Create a modular external expression of fasade, with maximum 15 m wide, if the building is long stretched |                         |  |
| Primary Active Frontage                                                                                                                                                                                     | As indicated in the plan                                                                                                                                                                                                                                                                                                                                    |                         |  |
| Frontage Profile                                                                                                                                                                                            | Grand Hamad Street & Ahme Mohammed Al Thani Str. (A F Arcades (covered walkways):  2.5 m minimum width (Gran  3 m minimum width (a Ring  G+M maximum height  Located as per drawing                                                                                                                                                                         | Ring Road):             |  |

|                                              | Barzan & Ibn Al Misbah & Al Nuha Street :<br>Small Fore-court to indicate entrance                                                                                                                                                                                                                                                                            |
|----------------------------------------------|---------------------------------------------------------------------------------------------------------------------------------------------------------------------------------------------------------------------------------------------------------------------------------------------------------------------------------------------------------------|
| Basement; Half-<br>Basement (undercroft)     | Allowed     0 m setbacks     0.5 m maximum height from street level (undercroft)                                                                                                                                                                                                                                                                              |
| ANCILLARY BUILDINGS                          |                                                                                                                                                                                                                                                                                                                                                               |
| Height (max)                                 | G                                                                                                                                                                                                                                                                                                                                                             |
| Setbacks                                     | 0 m side<br>0 m rear                                                                                                                                                                                                                                                                                                                                          |
| Building Depth (max)                         | 7.5 m                                                                                                                                                                                                                                                                                                                                                         |
| SITE PLANNING                                |                                                                                                                                                                                                                                                                                                                                                               |
| Plot Size for Subdivision                    | Minimum 300 sqm                                                                                                                                                                                                                                                                                                                                               |
| Small Plot                                   | Minimum plot size of 300 sqm will allow to reach G+4, with provision of 1 undercroft and 1 basement for car parking.     For plot sizes < 300 m2:     Allowed to be developed up to the maximum parameters set in the plan, subject to possibility of providing required parking on site                                                                      |
| Open Space (min)                             | 5%                                                                                                                                                                                                                                                                                                                                                            |
| ACCESSIBILITY AND CON                        | NECTIVITY                                                                                                                                                                                                                                                                                                                                                     |
| Pedestrian Entry Point                       | As indicated in the plan                                                                                                                                                                                                                                                                                                                                      |
| Vehicle Access Point                         | As indicated in the plan                                                                                                                                                                                                                                                                                                                                      |
| Recommended Public<br>Access on Private Plot | n/a                                                                                                                                                                                                                                                                                                                                                           |
| PARKING                                      |                                                                                                                                                                                                                                                                                                                                                               |
| Location                                     | On-site parking/ undercroft/ basement/<br>podium parking/ Multi-Storey Car Park<br>(MSCP) for plot size > 2000 sqm, basement,<br>integrated with building                                                                                                                                                                                                     |
| Required Number of<br>Spaces                 | As per general MSDP Car Parking<br>Regulations                                                                                                                                                                                                                                                                                                                |
| Parking Waiver  All new development shoul    | 30% reduction in parking provision requirement;     Relaxation for plots ≤ 350 sqm, provided all safety measures are fulfilled as per Qatar Parking Design Manual-QPDM (refer to page 4 for details):     1) Allowable stall parking dimension of 2.5m x 5.5 m     2) Allowable single driveway (not ramp) provision of 3.5m width to the rear onsite parking |

### LANDSCAPE & ACTIVATE CHAMFER-SIDE AT THE INTERSECTION

Provision of 'green' on the landscaped forecourt (local streets) and court-yard (ie.central/sides/rear courtyard)

Provision of green terrace roof garden (min. 50% of

Activate chamfer-sides by provision of openings (windows, doors), entrance for people or landscaped