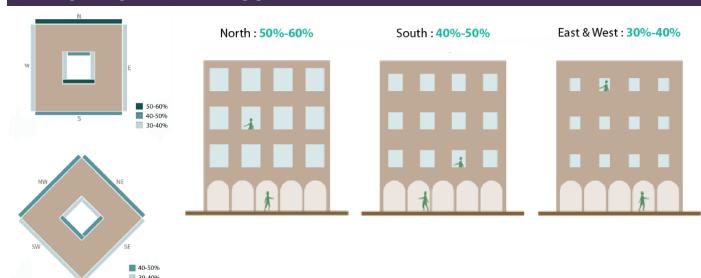

cess on the plan indicates the side for main pedestrian access, not the approximate location |  |
| Vehicle egress and ingress | Main Vehicular Access on the plan<br>indicates the side and approximate<br>location of the access, subject to site<br>planning and transportation<br>constraints.                           |  |
| SIGNAGE                    |                                                                                                                                                                                             |  |
| Style                      | Signage should be an integral part of the building fasade without background.                                                                                                               |  |



### WINDOW-TO-WALL RATIOS



### **PARKING FORM & LOCATION OPTION**









Underground Parking

Integrated Parking

Podium

Parking at rear on small plots  $\leq$  350 sqm (illustration)

### Conditional Requirements for Relaxation on Plots ≤ 350 sqm:

- (a) The Owner/Developer to conduct a Parking Safety Audit as per QPDM and implement safety measures as suggested by the Safety Auditor;
- (b) Provide exclusive signage and pavement marking cautioning the motorists and facility users (as per QPDM);
- (c) Guidance on parking operations, accessible parking, pedestrian sidewalk to be adopted as per QPDM.
- (d) The parking facility to be managed by trained security personnel/traffic marshal, where possible;
- (e) Preferable use mechanical, automated, robotic parking systems, where possible;
- (f) Use of Intelligent Tra