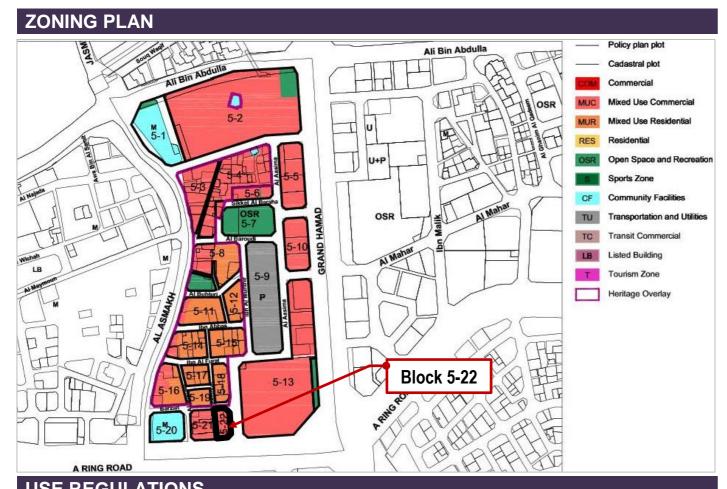

# Ahmed Bin Mohammed Al Thani (A Ring Road)

### BUILDING TYPOLOGY: ATTACHED LOW RISE BUILDING & COURTYARD