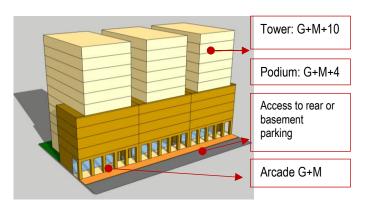

# BUILDING TYPOLOGY (A RING ROAD): ATTACHED-PODIUM & TOWER

### **PARKING FORM & LOCATION OPTION**

Underground Parking

Integrated Parking

Podium

Parking at rear on small plots  $\leq$  350 sqm (illustration)