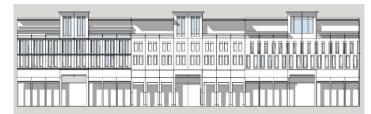

### STANDARDS

| ARCHITECTURAL STANDA               | ARD                                                                                                                                                                                                                                             |  |  |
|------------------------------------|-------------------------------------------------------------------------------------------------------------------------------------------------------------------------------------------------------------------------------------------------|--|--|
| Architectural Theme/ Style         | Qatari Contemporary Style                                                                                                                                                                                                                       |  |  |
|                                    | (* Refer the details to the <u>Townscape &amp; Architectural Guidelines for Main Streets in Qatar</u>                                                                                                                                           |  |  |
| Exterior expression                | Clear building expression of a base,<br>a middle and a top                                                                                                                                                                                      |  |  |
|                                    | The Base Part (Ground Floor):     should clearly be expressed (eg. with architrave or corniche ornament)                                                                                                                                        |  |  |
|                                    | <ul> <li>The Middle Part:</li> <li>Should adopt local rooted<br/>architectural language for its<br/>elements such as openings,<br/>shutters, balconies, bays etc.</li> <li>Should reveal the external<br/>expression of each storey</li> </ul>  |  |  |
|                                    | The Top Part should be marked by parapet or entablature                                                                                                                                                                                         |  |  |
| Minimum Building<br>separation     | <ul> <li>6 m between two buildings with facing non-habitable rooms</li> <li>8 m between two buildings with a facing non-habitable room and a facing habitable room</li> <li>12 m between two buildings with facing habitable rooms</li> </ul>   |  |  |
| Party-Wall / Common Wall           | The attached building's parts should have its own wall and foundation and comply to the standard of construction and fire-safety                                                                                                                |  |  |
| Floor height (maximum)             | <ul> <li>Slab to slab height (mid-point):</li> <li>Ground floor: 5 m</li> <li>Ground floor with mezzanine: 6.5 m</li> <li>Typical floors (residential and other): 3.50 m</li> <li>Ground floor ancillary building: 3.50m</li> </ul>             |  |  |
| Building Orientation               | <ul> <li>All the fasade's elements (windows, doors, balcony, bay window, etc) should respect the streets based on their hierarchy.</li> <li>Primary fasade should orientate to the highway /expressway/ collector/ arterial streets.</li> </ul> |  |  |
| Active frontage features           | Entrances, <i>madkhal</i> , lobbies, window openings, arcades, porches etc                                                                                                                                                                      |  |  |
| Active chamfer at the intersection | The chamfer side should be activated by providing main access for people and designing active frontage/fasade or small landscaped area with public facilities such as benches, public art, small lawn area, etc                                 |  |  |