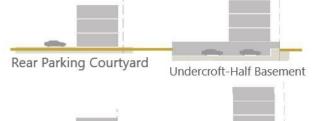

|                                              | Barzan & Ibn Al Misbah & Al Nuha Street :<br>Small Fore-court to indicate entrance                                                                                                                                                                                                                                                                            |
|----------------------------------------------|---------------------------------------------------------------------------------------------------------------------------------------------------------------------------------------------------------------------------------------------------------------------------------------------------------------------------------------------------------------|
| Basement; Half-<br>Basement (undercroft)     | Allowed     0 m setbacks     0.5 m maximum height from street level (undercroft)                                                                                                                                                                                                                                                                              |
| ANCILLARY BUILDINGS                          |                                                                                                                                                                                                                                                                                                                                                               |
| Height (max)                                 | G                                                                                                                                                                                                                                                                                                                                                             |
| Setbacks                                     | 0 m side<br>0 m rear                                                                                                                                                                                                                                                                                                                                          |
| Building Depth (max)                         | 7.5 m                                                                                                                                                                                                                                                                                                                                                         |
| SITE PLANNING                                |                                                                                                                                                                                                                                                                                                                                                               |
| Plot Size for Subdivision                    | Minimum 300 sqm                                                                                                                                                                                                                                                                                                                                               |
| Small Plot                                   | Minimum plot size of 300 sqm will allow to reach G+4, with provision of 1 undercroft and 1 basement for car parking.     For plot sizes < 300 m2:     Allowed to be developed up to the maximum parameters set in the plan, subject to possibility of providing required parking on site                                                                      |
| Open Space (min)                             | 5%                                                                                                                                                                                                                                                                                                                                                            |
| ACCESSIBILITY AND CON                        | NECTIVITY                                                                                                                                                                                                                                                                                                                                                     |
| Pedestrian Entry Point                       | As indicated in the plan                                                                                                                                                                                                                                                                                                                                      |
| Vehicle Access Point                         | As indicated in the plan                                                                                                                                                                                                                                                                                                                                      |
| Recommended Public<br>Access on Private Plot | n/a                                                                                                                                                                                                                                                                                                                                                           |
| PARKING                                      |                                                                                                                                                                                                                                                                                                                                                               |
| Location                                     | On-site parking/ undercroft/ basement/<br>podium parking/ Multi-Storey Car Park<br>(MSCP) for plot size > 2000 sqm, basement,<br>integrated with building                                                                                                                                                                                                     |
| Required Number of<br>Spaces                 | As per general MSDP Car Parking<br>Regulations                                                                                                                                                                                                                                                                                                                |
| Parking Waiver  All new development shoul    | 30% reduction in parking provision requirement;     Relaxation for plots ≤ 350 sqm, provided all safety measures are fulfilled as per Qatar Parking Design Manual-QPDM (refer to page 4 for details):     1) Allowable stall parking dimension of 2.5m x 5.5 m     2) Allowable single driveway (not ramp) provision of 3.5m width to the rear onsite parking |

### **PARKING FORM & LOCATION OPTION**

Underground Parking

Integrated Parking

Podium

Parking at rear on small plots  $\leq$  350 sqm (illustration)