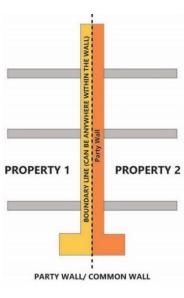

### STANDARDS

| ARCHITECTURAL STANDA               | ARD                                                                                                                                                                                                                                             |  |  |
|------------------------------------|-------------------------------------------------------------------------------------------------------------------------------------------------------------------------------------------------------------------------------------------------|--|--|
| Architectural Theme/ Style         | Qatari Contemporary Style                                                                                                                                                                                                                       |  |  |
|                                    | (* Refer the details to the <u>Townscape &amp; Architectural Guidelines for Main Streets in Qatar</u>                                                                                                                                           |  |  |
| Exterior expression                | Clear building expression of a base,<br>a middle and a top                                                                                                                                                                                      |  |  |
|                                    | The Base Part (Ground Floor):     should clearly be expressed (eg. with architrave or corniche ornament)                                                                                                                                        |  |  |
|                                    | <ul> <li>The Middle Part:</li> <li>Should adopt local rooted<br/>architectural language for its<br/>elements such as openings,<br/>shutters, balconies, bays etc.</li> <li>Should reveal the external<br/>expression of each storey</li> </ul>  |  |  |
|                                    | The Top Part should be marked by parapet or entablature                                                                                                                                                                                         |  |  |
| Minimum Building<br>separation     | <ul> <li>6 m between two buildings with facing non-habitable rooms</li> <li>8 m between two buildings with a facing non-habitable room and a facing habitable room</li> <li>12 m between two buildings with facing habitable rooms</li> </ul>   |  |  |
| Party-Wall / Common Wall           | The attached building's parts should have its own wall and foundation and comply to the standard of construction and fire-safety                                                                                                                |  |  |
| Floor height (maximum)             | <ul> <li>Slab to slab height (mid-point):</li> <li>Ground floor: 5 m</li> <li>Ground floor with mezzanine: 6.5 m</li> <li>Typical floors (residential and other): 3.50 m</li> <li>Ground floor ancillary building: 3.50m</li> </ul>             |  |  |
| Building Orientation               | <ul> <li>All the fasade's elements (windows, doors, balcony, bay window, etc) should respect the streets based on their hierarchy.</li> <li>Primary fasade should orientate to the highway /expressway/ collector/ arterial streets.</li> </ul> |  |  |
| Active frontage features           | Entrances, <i>madkhal</i> , lobbies, window openings, arcades, porches etc                                                                                                                                                                      |  |  |
| Active chamfer at the intersection | The chamfer side should be activated by providing main access for people and designing active frontage/fasade or small landscaped area with public facilities such as benches, public art, small lawn area, etc                                 |  |  |