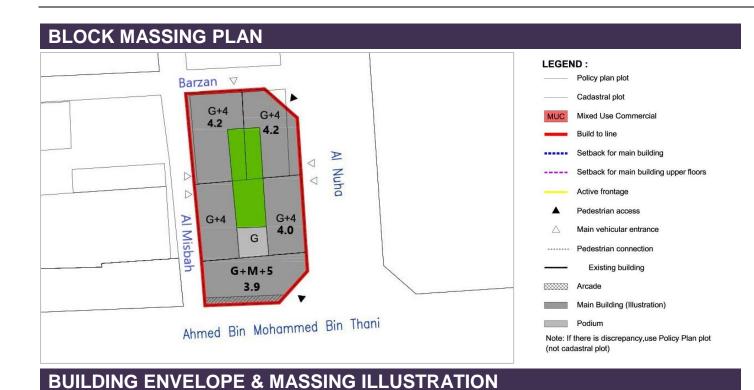

## **BLOCK FORM REGULATIONS**

| BULK REGULATIONS                                                                                                                                                                                            |                                                                                                                                                                                                                                                                                                                                                             |                         |  |
|-------------------------------------------------------------------------------------------------------------------------------------------------------------------------------------------------------------|-------------------------------------------------------------------------------------------------------------------------------------------------------------------------------------------------------------------------------------------------------------------------------------------------------------------------------------------------------------|-------------------------|--|
| Uses (as per Zoning<br>Plan)                                                                                                                                                                                | MUC: Mixed Use Commercia                                                                                                                                                                                                                                                                                                                                    | l .                     |  |
| Height (max)                                                                                                                                                                                                | Barzan & Ibn Al Misbah &<br>Al Nuha Street                                                                                                                                                                                                                                                                                                                  | 20.7 m<br>(max)         |  |
|                                                                                                                                                                                                             | • G+4                                                                                                                                                                                                                                                                                                                                                       |                         |  |
|                                                                                                                                                                                                             | Ahmed Bin Mohammed Al<br>Thani Str. (A Ring Road)                                                                                                                                                                                                                                                                                                           | 43.2 m<br>(max)         |  |
|                                                                                                                                                                                                             | • G+M+10                                                                                                                                                                                                                                                                                                                                                    |                         |  |
| FAR (max)                                                                                                                                                                                                   | 4.0 (Barzan & Ibn Al<br>Misbah & Al Nuha<br>Street)                                                                                                                                                                                                                                                                                                         | (+ 5 % for corner lots) |  |
|                                                                                                                                                                                                             | 7.00 (along Ahmed Bin<br>Mohammed Al Thani Str.<br>-A Ring Road-)                                                                                                                                                                                                                                                                                           |                         |  |
| Building Coverage (max)                                                                                                                                                                                     | 85%                                                                                                                                                                                                                                                                                                                                                         |                         |  |
| MAIN BUILDINGS                                                                                                                                                                                              |                                                                                                                                                                                                                                                                                                                                                             |                         |  |
| Typology                                                                                                                                                                                                    | Attached-Low Rise with Co                                                                                                                                                                                                                                                                                                                                   | urtyard                 |  |
| Building Placement                                                                                                                                                                                          | Setbacks as per block plan:                                                                                                                                                                                                                                                                                                                                 |                         |  |
|                                                                                                                                                                                                             | Main buildings:  • 0m front; 0 m side; 0 m re                                                                                                                                                                                                                                                                                                               | ar                      |  |
| Build to Line (a set building line on a plot, measured parallel from the front and/or corner side plot line, where the structure must be located. The building facade must be located on the build-to line) | 100% of 0 m front setback (mandatory)                                                                                                                                                                                                                                                                                                                       |                         |  |
| Building Depth (max)                                                                                                                                                                                        | 10 m (single-aspect building) 15 m (double-aspect building) 30 m (building with atrium) 30 m (building with integrated parking, for plot depth minimum 45 m)                                                                                                                                                                                                |                         |  |
| Building Size                                                                                                                                                                                               | For building facing to Ahmed Bin Mohammed Bin Thani Street     Fine grain; 30m maximum building width or length     For building facing to Barzan & Ibn Misbah & Al Nuha Street     Fine grain;     15 m maximum building width or length; or     Create a modular external expression of fasade, with maximum 15 m wide, if the building is long stretched |                         |  |
| Primary Active Frontage                                                                                                                                                                                     | As indicated in the plan                                                                                                                                                                                                                                                                                                                                    |                         |  |
| Frontage Profile                                                                                                                                                                                            | Grand Hamad Street & Ahme Mohammed Al Thani Str. (A F Arcades (covered walkways):  2.5 m minimum width (Gran  3 m minimum width (a Ring  G+M maximum height  Located as per drawing                                                                                                                                                                         | Ring Road):             |  |

|                                              | Barzan & Ibn Al Misbah & Al Nuha Street :<br>Small Fore-court to indicate entrance                                                                                                                                                                                                                                                                            |
|----------------------------------------------|---------------------------------------------------------------------------------------------------------------------------------------------------------------------------------------------------------------------------------------------------------------------------------------------------------------------------------------------------------------|
| Basement; Half-<br>Basement (undercroft)     | Allowed     0 m setbacks     0.5 m maximum height from street level (undercroft)                                                                                                                                                                                                                                                                              |
| ANCILLARY BUILDINGS                          |                                                                                                                                                                                                                                                                                                                                                               |
| Height (max)                                 | G                                                                                                                                                                                                                                                                                                                                                             |
| Setbacks                                     | 0 m side<br>0 m rear                                                                                                                                                                                                                                                                                                                                          |
| Building Depth (max)                         | 7.5 m                                                                                                                                                                                                                                                                                                                                                         |
| SITE PLANNING                                |                                                                                                                                                                                                                                                                                                                                                               |
| Plot Size for Subdivision                    | Minimum 300 sqm                                                                                                                                                                                                                                                                                                                                               |
| Small Plot                                   | Minimum plot size of 300 sqm will allow to reach G+4, with provision of 1 undercroft and 1 basement for car parking.     For plot sizes < 300 m2:     Allowed to be developed up to the maximum parameters set in the plan, subject to possibility of providing required parking on site                                                                      |
| Open Space (min)                             | 5%                                                                                                                                                                                                                                                                                                                                                            |
| ACCESSIBILITY AND CON                        | NECTIVITY                                                                                                                                                                                                                                                                                                                                                     |
| Pedestrian Entry Point                       | As indicated in the plan                                                                                                                                                                                                                                                                                                                                      |
| Vehicle Access Point                         | As indicated in the plan                                                                                                                                                                                                                                                                                                                                      |
| Recommended Public<br>Access on Private Plot | n/a                                                                                                                                                                                                                                                                                                                                                           |
| PARKING                                      |                                                                                                                                                                                                                                                                                                                                                               |
| Location                                     | On-site parking/ undercroft/ basement/<br>podium parking/ Multi-Storey Car Park<br>(MSCP) for plot size > 2000 sqm, basement,<br>integrated with building                                                                                                                                                                                                     |
| Required Number of<br>Spaces                 | As per general MSDP Car Parking<br>Regulations                                                                                                                                                                                                                                                                                                                |
| Parking Waiver  All new development shoul    | 30% reduction in parking provision requirement;     Relaxation for plots ≤ 350 sqm, provided all safety measures are fulfilled as per Qatar Parking Design Manual-QPDM (refer to page 4 for details):     1) Allowable stall parking dimension of 2.5m x 5.5 m     2) Allowable single driveway (not ramp) provision of 3.5m width to the rear onsite parking |